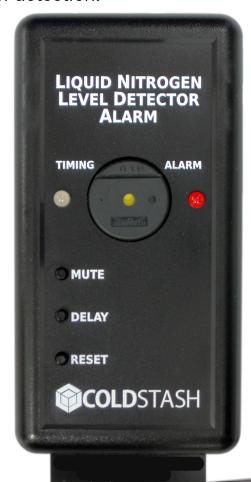

# AccuStash LIQUID NITROGEN LEVEL DETECTOR & ALARM

ColdStash is a recognised leader in providing customised solutions to protect your chain of custody for your valued specimens.

The new AccuStash LN<sub>2</sub> level detector and monitor gives you piece-of-mind knowing that your dewars are properly filled to maintain desired temperatures at all times. AccuStash can be configured for either low-level or high-level detection.

User programmable alarm delay and mute periods

Audio and visual alarms

Rechargeable battery back-up

Tool-less spring loaded connectors

Includes SPDT relay output

Low or high liquid level detection

1.617.800.7996

#### **Audio Alarm:**

Beeper 80 Db

#### **Visual Alarm:**

Red LED

# **Selectable Alarm Delay Periods:**

• 0, 30 sec., 1, 5, 10 or 30 minutes

# **Selectable Audible Alarm Mute Periods:**

■ 5, 10, 15, 20, 30 or 60 minutes